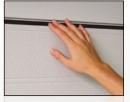

Patented finger-protection system helps prevent fingers from getting pinched between section joints, inside and out.

Section joints have a dual seal, ensuring a tight fit and reducing air flow

3" (76mm) arctic-grade bottom weather seal helps protect your garage from the elements.