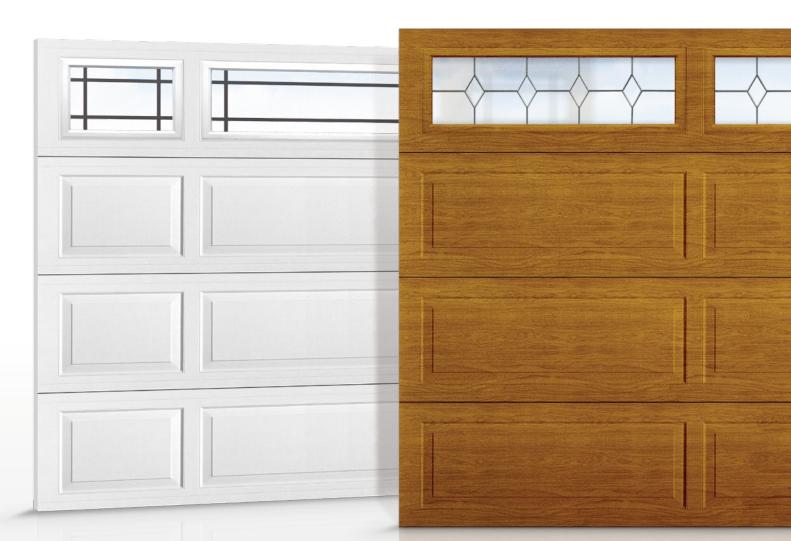

## Timeless style, modern strength.

Add character and beauty to your home with our Premium panel styles. Authentic woodgrain texture embossed on the panels has the look of wood but the strength of steel. Customize with gorgeous windows and choose from eleven contemporary colours. Find the perfect style to give your home the distinctive, elegant look it deserves.

### Windows that wow.

Make a style statement with our wide selection of designer window options.\*

\* See the Richards-Wilcox Premium Windows brochure for complete details.