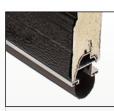

Patented finger-protection system helps prevent fingers from getting pinched between section joints, inside and out.

Section joints have a dual seal, ensuring a tight fit and reducing air flow

3" (76mm) arctic-grade bottom weather seal helps protect your garage from the elements.