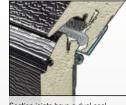

Patented finger-protection system helps prevent fingers from getting pinched between section joints, inside and out.

Section joints have a dual seal, ensuring a tight fit and reducing air flow

3" (76mm) arctic-grade bottom weather seal helps protect your garage from the elements.