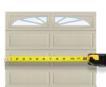

### What's your size?

We've got it. Our doors are available in all standard opening sizes for single and double car garages and can be made to almost any custom size.\*

|  | Widths  | ft | 8, 9, 10, 12, 14, 16, 18                 |  |  |
|--|---------|----|------------------------------------------|--|--|
|  |         | mm | 2438, 2743, 3048, 3658, 4267, 4877, 5486 |  |  |
|  | Heights | ft | 6' 6" to 12' in 3" increments            |  |  |
|  |         | mm | 1981 to 3658 in 76mm increments          |  |  |