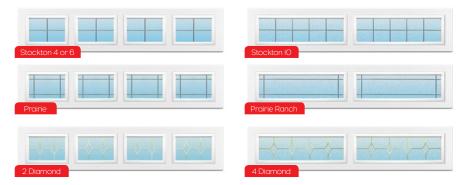

### Round Bar

3/8" (10 mm) round bars available in **gold** or **pewter**. Standard with glue chip double glass; clear double glass optional.

## Square Bar

3/8" (10 mm) square bars available in  ${\bf gold}$  or  ${\bf black}.$  Standard with glue chip double glass; clear double glass optional.

#### Aluminium Crid

5/8" (16 mm) grids available in **almond, brown, bronze, charcoal grey, green, window grey, taupe, white** and **black**. Standard with clear double glass; glue chip double glass is optional.