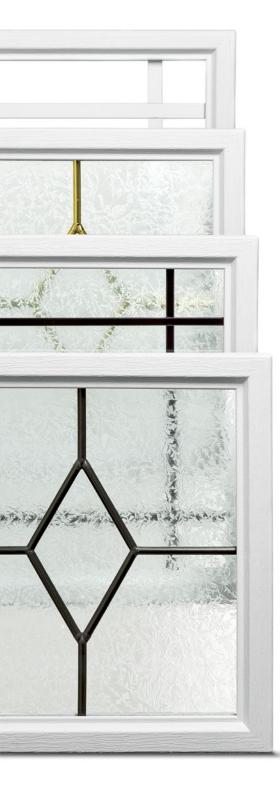

### Round Bar

3/8" (10 mm) round bars available in **gold** or **pewter**. Standard with glue chip double glass; clear double glass optional.

## Square Bar

3/8" (10 mm) square bars available in  ${\bf gold}$  or  ${\bf black}.$  Standard with glue chip double glass; clear double glass optional.

#### Decorative Inserts

Lites are available in single or double glazed clear glass, clear acrylic, obscure glass (pinhead morocco) and obscure glass (glue chip).