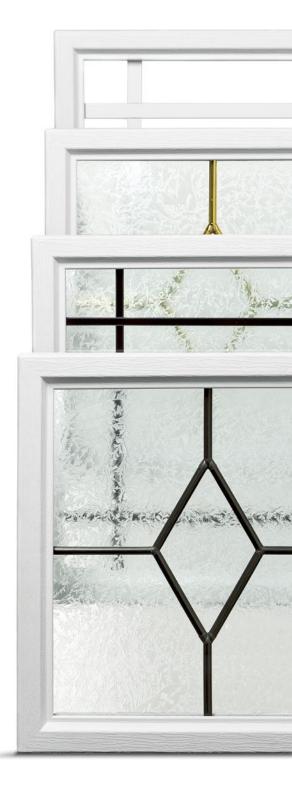

### Round Bar

3/8" (10 mm) round bars available in **gold** or **pewter**. Standard with glue chip double glass; clear double glass optional.

## Square Bar

3/8" (10 mm) square bars available in  ${\bf gold}$  or  ${\bf black}.$  Standard with glue chip double glass; clear double glass optional.

#### Decorative Inserts

Lites are available in single or double glazed clear glass, clear acrylic, obscure glass (pinhead morocco) and obscure glass (glue chip).