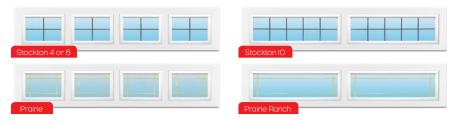

### Round Bar

3/8" (10 mm) round bars available in **gold** or **pewter**. Standard with glue chip double glass; clear double glass optional.

## Square Bar

3/8" (10 mm) square bars available in  ${\bf gold}$  or  ${\bf black}.$  Standard with glue chip double glass; clear double glass optional.

#### Aluminium Crid

5/8" (16 mm) grids available in **almond, brown, bronze, charcoal grey, green, window grey, taupe, white** and **black**. Standard with clear double glass; glue chip double glass is optional.