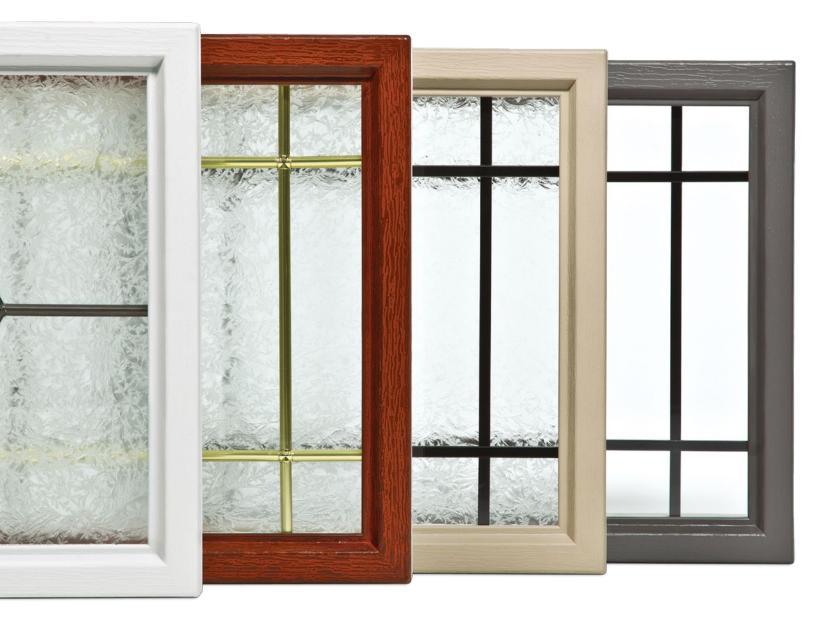

## Frame Colours

Window frames available in all colors and wood finishes. Insert for w

vood-look matched to the color not grain.

#### Decorative Inserts

Lites are available in single or double glazed clear glass, clear acrylic, obscure glass (pinhead morocco) and obscure glass (glue chip).