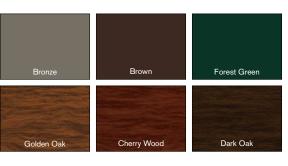

## Frame Colours

Window frames available in all colors and wood finishes. Insert for w

vood-look matched to the color not grain.