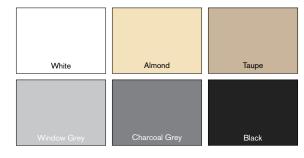

## Frame Colours

Window frames available in all colors and wood finishes. Insert for w

vood-look matched to the color not grain.