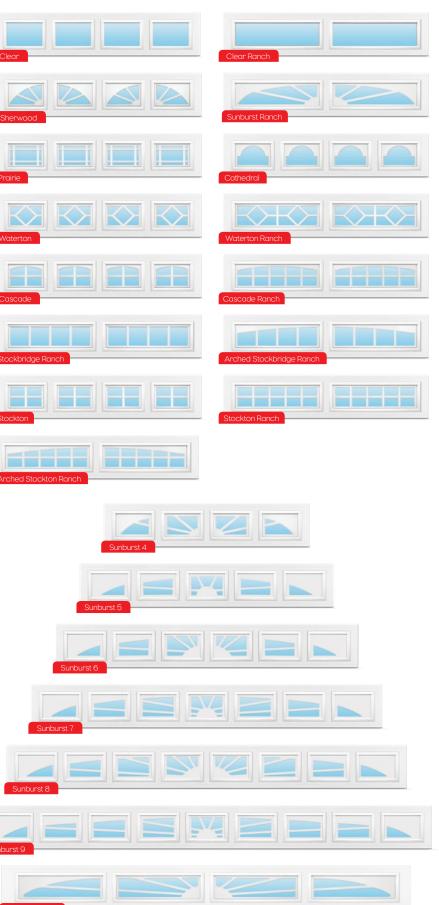

# WINDOWS

Make a style statement and add natural light to your garage interior with our wide selection of designer window options. All window frames are available in colours to match our pre-finished doors.

# For additional premium window choices, please contact your local RW dealer.

Professionally installed and serviced by:

Richards-Wilcox Premium Garage Doors – Engineered for life 5100 Timberlea Boulevard, Mississauga, Ontario Canada L4W 2S5